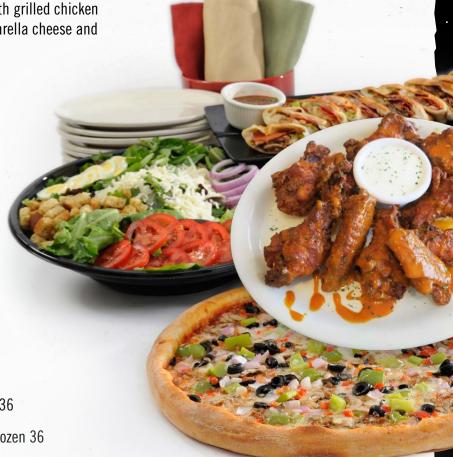

**ORIGINAL CHICKEN** Fresh spring mix lettuce with roma tomato and topped with mozzarella cheese and strips of seasoned grilled or crispy breaded chicken breasts and croutons 52.50

**CHICKEN CAESAR** Crisp romaine lettuce tossed with romano cheese, croutons and Caesar dressing topped with grilled or crispy chicken breasts 52.50

**SAM'S COBB** Fresh spring mix lettuce with grilled chicken breast, eggs, tomatoes, bacon, onion, mozzarella cheese and croutons. 52.50

## Party Trays

**BREADSTICKS** 20 Breadsticks served with our signature pizza sauce 10.50

**MEATBALLS** 25 meatballs served in our signature sauce 50

**TRADITIONAL WINGS** 30 jumbo crispy bone-in wings tossed in your choice of wing sauce and ranch or bleu cheese for dipping 37.50

## **HUGE FRESH BAKED COOKIES**

Cookies Triple Chocolate, Red Velvet, Vanilla Macadamia Nut, Oatmeal Raisin one dozen 36

**CHOCOLATE CHUNK BROWNIE** one dozen 36

BOOK CATERING YOUR NOW

Pachages

STROMBOLI PACKAGE (Serves